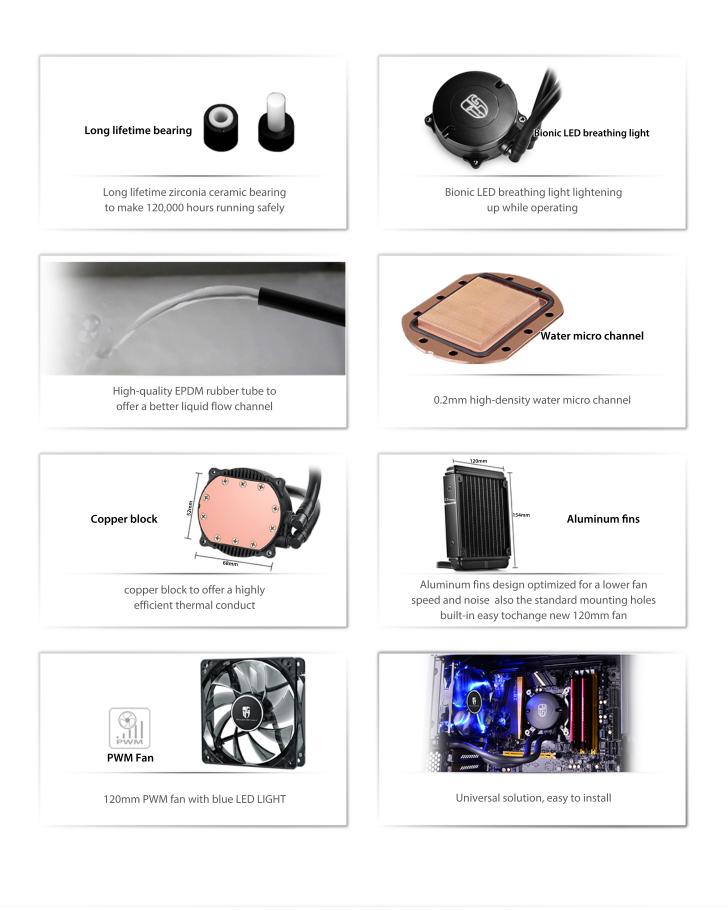

## Features

- 1. High performance pump with silent design to power the efficient liquid circulation.
- 2. Long lifetime zirconia ceramic bearing to make 120,000 hours running safely.
- 3. Big size copper base to transfer heat fastly.
- 4. High-quality EPDM rubber tube to offer a better liquid flow channel.
- 5. Φ120mm×27mm aluminium fins array optimized for a lower fan speed and noise, also the standard mounting holes built-in easy to change new 120mm fan.
- 6. PWM function fan with blue LED light.
- 7. Compatible with all sockets of Intel &AMD processor, easy to install.
- 8. Bionic LED breathing light lightening up while operating.