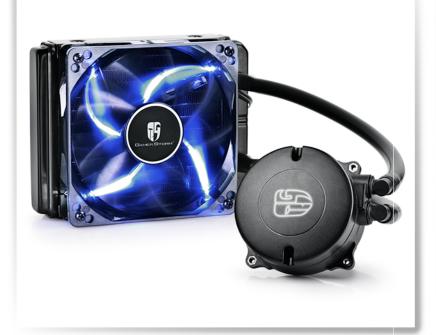

## Maelstrom120 T

## Description

The new vision of Maelstrom retains some key factors of others from Maelstrom Series: long lifetime bearing, 0.2mm high-density water micro channel & copper block, aluminum radiator, bionic LED breathing light on pump and 120PWM fans, especially the assembled fan of Maelstrom 120T features blue LED. All of these features have enabled Maelstrom 120T to have high performance, low noise, long lifespan and an esthetic appearance.

## Features

- 1. High performance pump with silent design to power the efficient liquid circulation.
- 2. Long lifetime zirconia ceramic bearing to make 120,000 hours running safely.
- 3. Big size copper base to transfer heat fastly.
- 4. High-quality EPDM rubber tube to offer a better liquid flow channel.
- 5. Φ120mm×27mm aluminium fins array optimized for a lower fan speed and noise, also the standard mounting holes built-in easy to change new 120mm fan.
- 6. PWM function fan with blue LED light.
- 7. Compatible with all sockets of Intel &AMD processor, easy to install.
- 8. Bionic LED breathing light lightening up while operating.